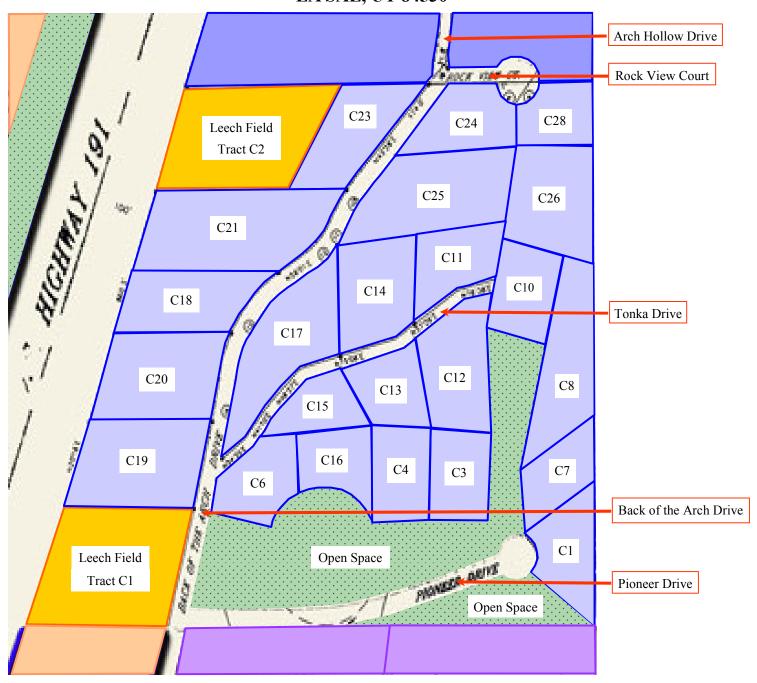

## WILSON ARCH RESORT COMMUNITY PARCEL C RESIDENTIAL - LOT ADDRESSES BACK OF THE ARCH COTTAGES LA SAL, UT 84530

## RESIDENTIAL LOTS

| LOT C1  | 64 E. PIONEER DRIVE  | LOT C16 | 33 E. PIONEER DRIVE       |
|---------|----------------------|---------|---------------------------|
| LOT C3  | 65 E. PIONEER DRIVE` | LOT C17 | 17 E. TONKA DRIVE         |
| LOT C4  | 49 E. PIONEER DRIVE  | LOT C18 | 65 BACK OF THE ARCH DRIVE |
| LOT C6  | 16 E. TONKA DRIVE    | LOT C19 | 33 BACK OF THE ARCH DRIVE |
| LOT C7  | 80 E. PIONEER DRIVE  | LOT C20 | 49 BACK OF THE ARCH DRIVE |
| LOT C8  | 96 E. PIONEER DRIVE  | LOT C21 | 81 BACK OF THE ARCH DRIVE |
| LOT C10 | 97 E. PIONEER DRIVE  | LOT C23 | 97 BACK OF THE ARCH DRIVE |
| LOT C11 | 65 E. TONKA DRIVE    | LOT C24 | 6 E. ROCK VIEW COURT      |
| LOT C12 | 64 E. TONKA DRIVE    | LOT C25 | 80 BACK OF THE ARCH DRIVE |
| LOT C13 | 48 E. TONKA DRIVE    | LOT C26 | 8 E. ROCK VIEW COURT      |
| LOT C14 | 49 E. TONKA DRIVE    | LOT C28 | 16 E. ROCK VIEW COURT     |
| LOT C15 | 32 E. TONKA DRIVE    |         |                           |